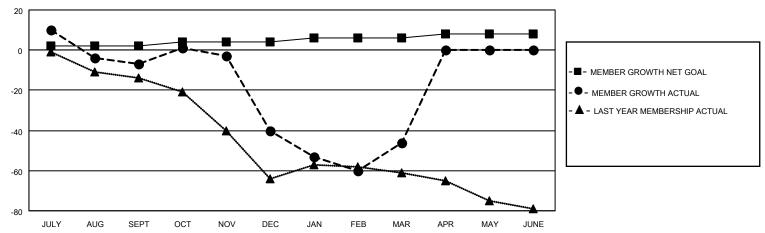

## GOALS AND ACTUAL MEMBERS CUMULATIVE

| DROPPED CLUBS: 0 |     | 36 CLUBS OF 57 ADDED 1 OR<br>MORE NEW MEMBERS | GENDER DISTRIBUTION                |                                |  |
|------------------|-----|-----------------------------------------------|------------------------------------|--------------------------------|--|
|                  |     | INONE NEW MEMBERS                             | MALE<br>FEMALE                     | 1,514 (74.80%)<br>509 (25.15%) |  |
| DROPPED MEMBERS  |     |                                               | NON BINARY<br>PREFER NOT TO ANSWER | 0 (0.00%)<br>1 (0.05%)         |  |
| DECEASED         | 33  |                                               | TREFERENCE TO ANOWER               | 1 (0.0070)                     |  |
| CLUB CANCELLED   | 0   | CLICK HERE FOR CUMULATIVE                     | TOTAL FAMILY UNIT MEMBERS          | 177                            |  |
| OTHER            | 149 | MEMBERSHIP DATA                               |                                    |                                |  |
| TOTAL            | 182 |                                               | FAMILY MEMBERS PAYING HAI          | LF DUES 91                     |  |

## MONTHLY MEMBERSHIP PROGRESS REPORT

LOCATION ILLINOIS District 1 J Results as of: 3/31/2022

| Clubs RESULTS FOR 2021-2022 |   |   |   | Members RESULTS FOR 2021-2022 |   |    |    |
|-----------------------------|---|---|---|-------------------------------|---|----|----|
|                             |   |   |   |                               |   |    |    |
| JULY/AUG/SEPT               | 1 | 0 | 0 | JULY/AUG/SEPT                 | 2 | 36 | 39 |
| OCT/NOV/DEC                 | 1 | 0 | 0 | OCT/NOV/DEC                   | 2 | 56 | 83 |
| JAN/FEB/MAR                 | 1 | 0 | 0 | JAN/FEB/MAR                   | 2 | 59 | 60 |
| APR/MAY/JUNE                | 1 | 0 | 0 | APR/MAY/JUNE                  | 2 | 0  | 0  |