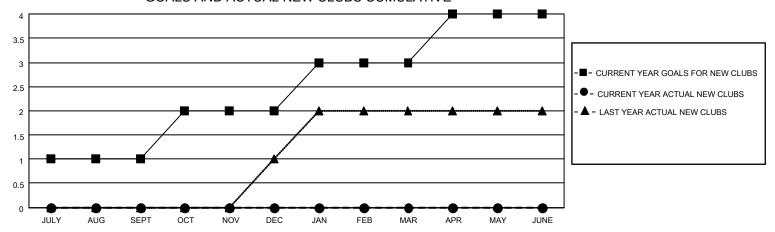

## GOALS AND ACTUAL NEW CLUBS CUMULATIVE

## MONTHLY MEMBERSHIP PROGRESS REPORT

LOCATION ILLINOIS District 1 J Results as of: 3/31/2022

| Clubs RESULTS FOR 2021-2022 |   |   |   | Members RESULTS FOR 2021-2022 |   |    |    |
|-----------------------------|---|---|---|-------------------------------|---|----|----|
|                             |   |   |   |                               |   |    |    |
| JULY/AUG/SEPT               | 1 | 0 | 0 | JULY/AUG/SEPT                 | 2 | 36 | 39 |
| OCT/NOV/DEC                 | 1 | 0 | 0 | OCT/NOV/DEC                   | 2 | 56 | 83 |
| JAN/FEB/MAR                 | 1 | 0 | 0 | JAN/FEB/MAR                   | 2 | 59 | 60 |
| APR/MAY/JUNE                | 1 | 0 | 0 | APR/MAY/JUNE                  | 2 | 0  | 0  |